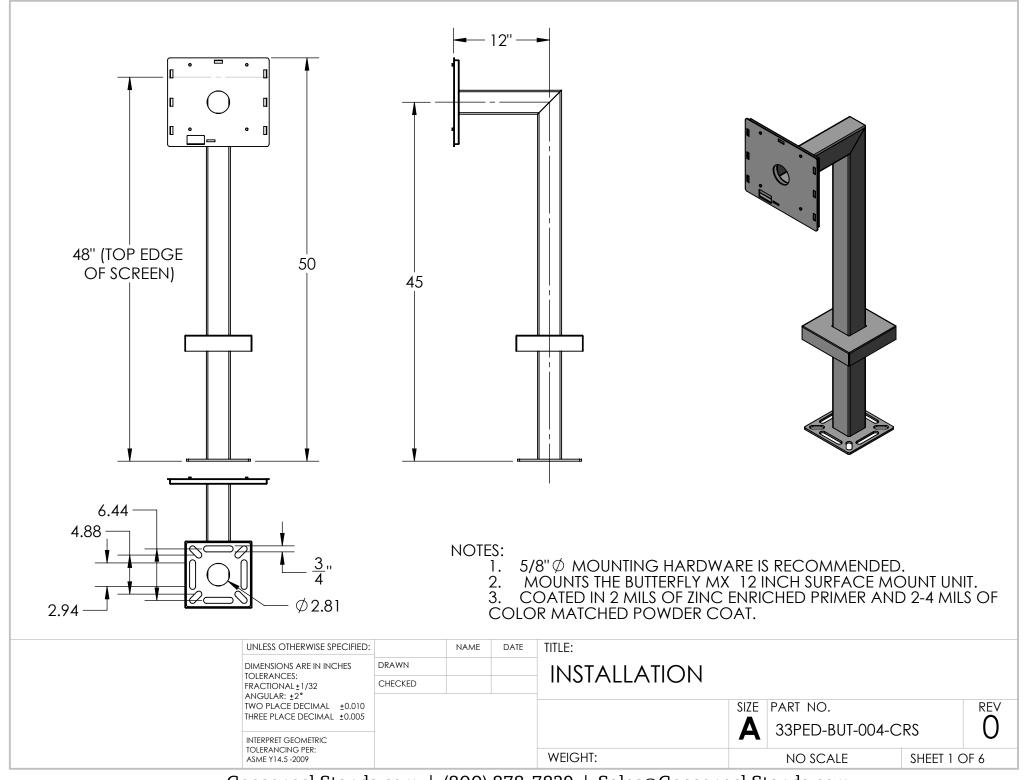

| ITEM NO. | PART NUMBER        | DESCRIPTION             | QTY. |
|----------|--------------------|-------------------------|------|
| 1        | 33PED-BUT-004-CRS  | 3X3 STEEL TUBE          | 1    |
| 2        | FACE PLATE 12S     | 12 INCH BMX FACE PLATE  | 1    |
| 3        | BACK PLATE 12S     | 12 INCH BMX BACK PLATE  | 1    |
| 4        | BASE PLATE 8 281   | 8" STANDARD BASE PLATE  | 1    |
| 5        | COVER PLATE 8 3125 | 8" STANDARD COVER PLATE | 1    |
| 6        | KEYHOLE STUD       | 8MM KEYHOLE STUD        | 4    |

## **NOTES:**

- 1. BUTT WELDED SECTIONS ARE NOT ALLOWED, EACH SECTION OF TUBE MUST BE FROM CONTINUOUS STOCK.
- ALL WELDS ARE TO BE CONTINUOUS FILLET WELDS UNLESS NOTED OTHERWISE.
- 3. SEE STANDARD PREPARATION AND COATING INSTRUCTIONS FOR COATING PROCEDURE AND COLOR.
- 4. FASTENERS ARE TO BE BAGGED AND SHIPPED WITH PEDESTAL.
- SEE STANDARD PACKAGING INSTRUCTIONS FOR PACKAGING PROCEDURE.