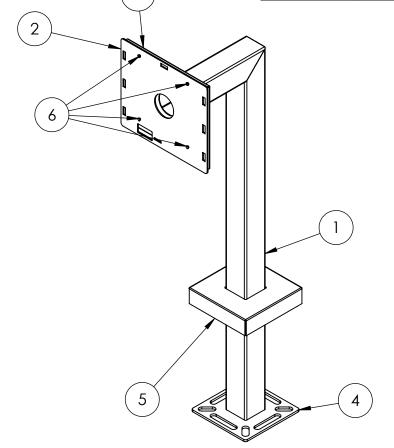

| ITEM NO. | PART NUMBER        | DESCRIPTION             | QTY. |
|----------|--------------------|-------------------------|------|
| 1        | 33PED-BUT-004-CRS  | 3X3 STEEL TUBE          | 1    |
| 2        | FACE PLATE 12S     | 12 INCH BMX FACE PLATE  | 1    |
| 3        | BACK PLATE 12S     | 12 INCH BMX BACK PLATE  | 1    |
| 4        | BASE PLATE 8 281   | 8" STANDARD BASE PLATE  | 1    |
| 5        | COVER PLATE 8 3125 | 8" STANDARD COVER PLATE | 1    |
| 6        | KEYHOLE STUD       | 8MM KEYHOLE STUD        | 4    |